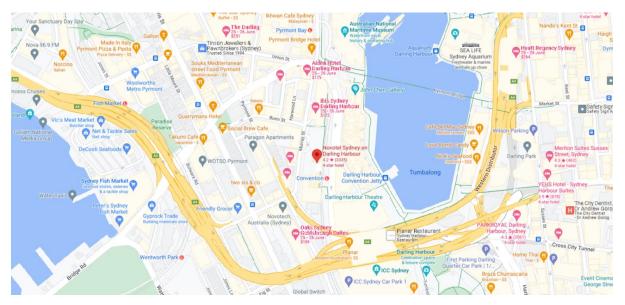

## **Getting there**

Novotel Sydney on Darling Harbour is conveniently located right in the heart of Darling Harbour and guests can easily access the hotel by car, train or light rail. The hotel is located at 100 Murray Street, just behind Darling Harbour Harbourside shopping centre. Check-in from 3pm and check-out by 11am. We are one of few Darling Harbour accommodation properties with parking on site.

By Rail

Stop at the Convention Light Rail stop, then a very short walk to Novotel Sydney on Darling Harbour.